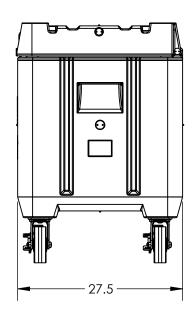

INTERNAL DIMENSIONS:

36.51" L =

W = 20.38''

24.50" H =

| DO NOT SCALE                                                                                                                                                                                                                           | DRAWN BY | E BONAR                                                                                 |
|----------------------------------------------------------------------------------------------------------------------------------------------------------------------------------------------------------------------------------------|----------|-----------------------------------------------------------------------------------------|
| Released                                                                                                                                                                                                                               | TJK      | PLASTICS                                                                                |
| © TANK HOLDING, CORP, 2023                                                                                                                                                                                                             |          | A BRAND OF TANK HOLDING CORP.                                                           |
| ALL DIMENSIONS, DESIGNS, AND INFORMATION ON THIS PRINT MUST BE<br>CONSIDERED PROPRIETARY TO TANK HOLDING, CORP, AND MAY NOT<br>BE USED, COPIED, OR DISTRIBUTED WITHOUT WRITTEN PERMISSION OF AN<br>OFFICER (OR HIS AGENT) OF THE RIBM. |          | 1005 Atlantic Drive<br>West Chicago, IL 60185<br>(630)293-0303<br>www.bonarplastics.com |