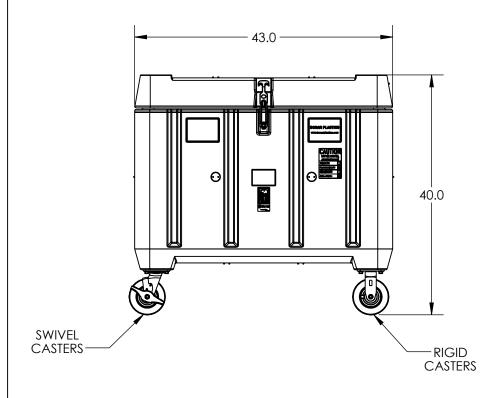

INTERNAL DIMENSIONS:

36.51" L =

W = 20.38''

24.50" H =

| DO NOT SCALE                                                                                                                                                                                                                           | DRAWN BY | E BONAR                                                                                 |
|----------------------------------------------------------------------------------------------------------------------------------------------------------------------------------------------------------------------------------------|----------|-----------------------------------------------------------------------------------------|
| Released                                                                                                                                                                                                                               | TJK      | PLASTICS                                                                                |
| © TANK HOLDING, CORP, 2023                                                                                                                                                                                                             |          | A BRAND OF TANK HOLDING CORP.                                                           |
| ALL DIMENSIONS, DESIGNS, AND INFORMATION ON THIS PRINT MUST BE<br>CONSIDERED PROPRIETARY TO TANK HOLDING, CORP, AND MAY NOT<br>BE USED, COPIED, OR DISTRIBUTED WITHOUT WRITTEN PERMISSION OF AN<br>OFFICER (OR HIS AGENT) OF THE RIBM. |          | 1005 Atlantic Drive<br>West Chicago, IL 60185<br>(630)293-0303<br>www.bonarplastics.com |